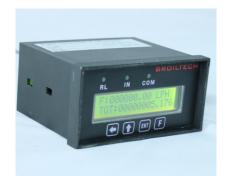

## Flow rate indicator cum totalizer

BROILTECH produced flow rate totalizer for liquid flow sensor, its very simple and low cost product for flow measurement with pulse output flow sensor

## Features & technical data

Password protection

Dimension: 96\*96, 96\*48

Input: flow: pulse input

Output: Analogue output: 4 to 20mA(optional)

: Communication: RS 232/RS485 (optional)

: Relay : 1 or 2 relay ( batching relay with flow rate

and total)

: Pulse output

: Free output: 24v dc or 12v dc

Display: backlit LCD,

: Display flow rate, flow total, alarm status

Measuring range: -9999 to 9999 flow rate

: 0 to 999999.99 flow total

Accuracy : 0.2% FS +/- 1 D

Power supply: AC 220V /24V DC Operating temp: -20 to 60 deg c Power consumption: less than 10 W

Over all above flow rate totalizer is simple and easy to use for single application