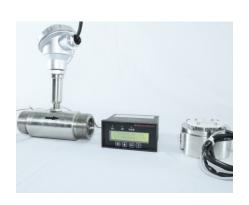

## Flow rate indicator cum totalizer

BROILTECH produced flow rate totalizer for liquid flow sensor, its very simple and low cost product for flow measurement with pulse output flow sensor

## **Application**

Highly reliable and accurate measurement of flow rate and total